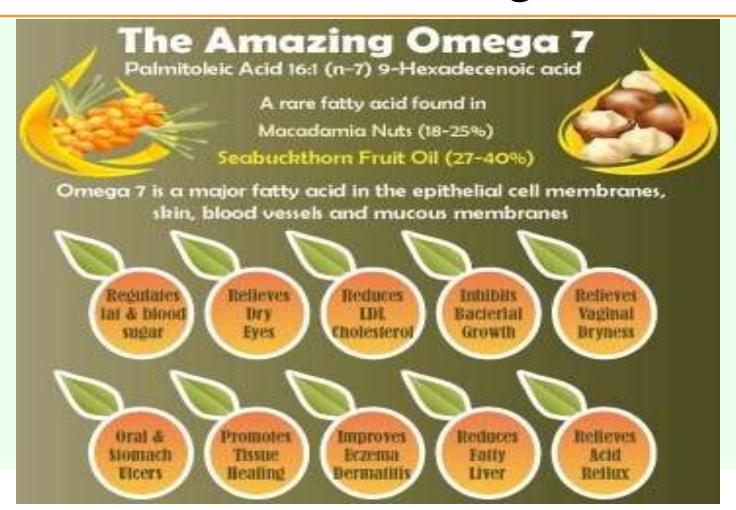

## What is Omega 3-6-7-9?

- It is a combination of Omega 3-6-9 Flax seed
  Oil + Omega 7 from Sea Buckthorn
- It helps in proper functioning of the human body and give skin a beautiful and healthy appearance
- It give your hair and skin a healthy look
- It supports Brain Functioning

#### Benefits of Omega 3-6-7-9

- Helps in immunity boosting
- Supports to improve Liver Function
- Supports heart health
- Lowers Cholesterol level
- Maintain HDL / LDL balance
- Improves brain function
- Improves digestion
- Supports hair strength
- Improves skin health
- Improve Diabetic Condition