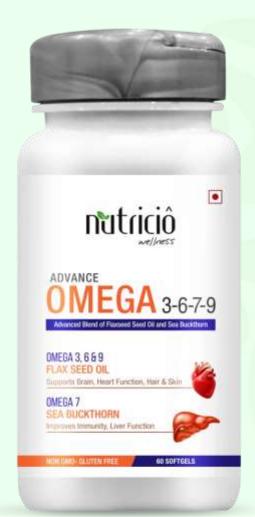

# Omega 3-6-7-9

## What is Omega 3-6-7-9?

- It is a combination of Omega 3-6-9 Flax seed
  Oil + Omega 7 from Sea Buckthorn
- It helps in proper functioning of the human body and give skin a beautiful and healthy appearance
- It give your hair and skin a healthy look
- It supports Brain Functioning

#### Benefits of Omega 3-6-7-9

- Helps in immunity boosting
- Supports to improve Liver Function
- Supports heart health
- Lowers Cholesterol level
- Maintain HDL / LDL balance
- Improves brain function
- Improves digestion
- Supports hair strength
- Improves skin health
- Improve Diabetic Condition

## Dosage & Guidelines

Dosage: 1 soft gel Capsules per day with water just after meals

Not Recommended below 12 years

Pack of 60 soft gel capsules