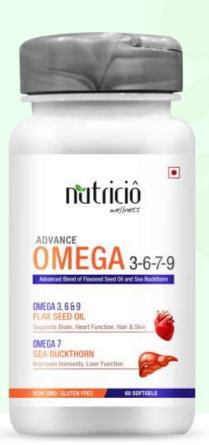

# Omega 3-6-7-9

## What is Omega 3-6-7-9?

- It is a combination of Omega 3-6-9 Flax seed
  Oil + Omega 7 from Sea Buckthorn
- It helps in proper functioning of the human body and give skin a beautiful and healthy appearance
- It give your hair and skin a healthy look
- It supports Brain Functioning

#### Benefits of Omega 3-6-7-9

- Helps in immunity boosting
- Supports to improve Liver Function
- Supports heart health
- Lowers Cholesterol level
- Maintain HDL / LDL balance
- Improves brain function
- Improves digestion
- Supports hair strength
- Improves skin health
- Improve Diabetic Condition

## Dosage & Guidelines

Dosage: 1 soft gel Capsules per day with water just after meals

Not Recommended below 12 years

Pack of 60 soft gel capsules