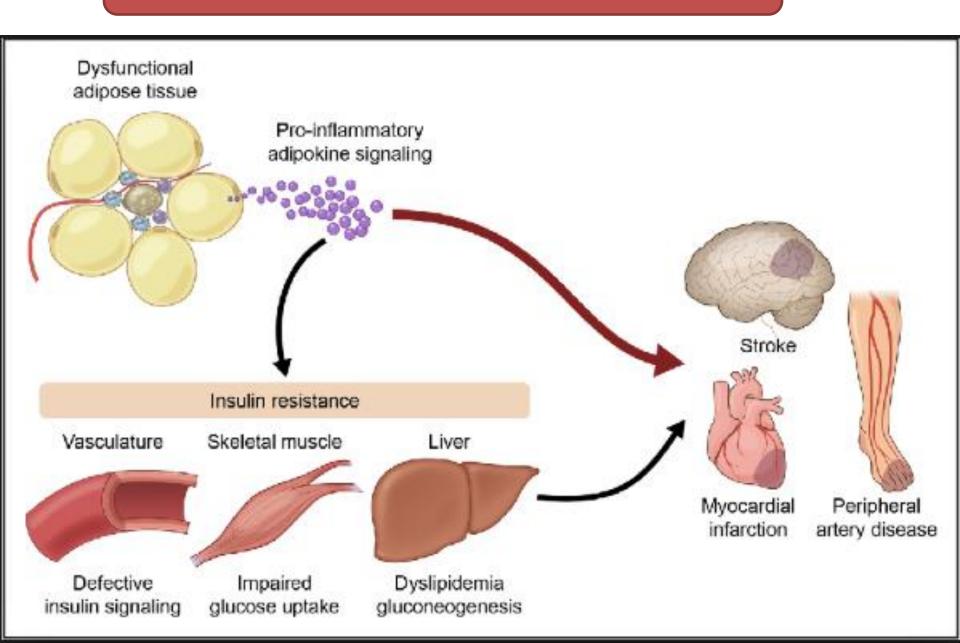

. If the food you eat provides more calories than your body needs, the excess is converted to fat. Initially, fat cells increase in size. When they can no longer expand, they increase in number.



#### Obesity and Diseases





## Symptoms

 Obesity is diagnosed when your body mass index (BMI) is 30 or higher. Your body mass index is calculated by dividing your weight in kilograms (kg) by your height in meters (m) squared



## Adipose tissue actions





#### Skeletal muscle

Prevents lipid deposition in myocytes

#### Kidney

Perirenal adipose tissue protects the kidney

#### Immune system

Paracrine interactions between adipocytes and immune cells preserve immune function

#### Vascular endothelium

WAT expansion is coordinated with angiogenesis



## Diseases Associated with Obesity





## Get In Shape Slimming capsules



## Get In Shape Slimming capsules



No Genetically Modified Organism, Gluten free, with no additives. Pure Vegetarian

Alovera and Triphala present in it makes it a unique formula for weight loss

#### Ingredients

Garcinia Cambogia Green Coffee

Aloe vera

Cinnamon

#### Benefits

- It contain hydroxycitric acid (HCA)strong effect on appetite
- Used as a dietary supplement for Rheumatism, Intestinal problems.
- Chlorogenic acid in green coffee affect blood sugar and metabolism.
- Optimal expulsion of waste from the body that helps in losing weight



Benefits

- Reduce some of the bad effects of eating high-fat foods
- Support digestive system
- Support metabolism rate



## PROVEDA leading you to success

#### Garcinia Cambogia Mechanism



Satie