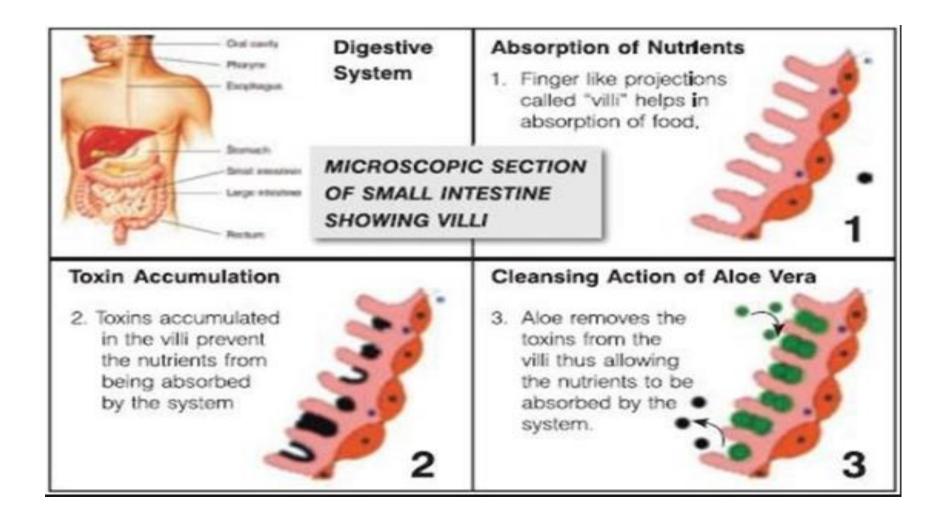

with no additives. Pure Vegetarian

Alovera and Triphala present in it makes it a unique formula for weight loss

#### Ingredients

Garcinia Cambogia Green Coffee

Aloe vera

Cinnamon

#### Benefits

- It contain hydroxycitric acid (HCA)strong effect on appetite
- Used as a dietary supplement for Rheumatism, Intestinal problems.
- Chlorogenic acid in green coffee affect blood sugar and metabolism.
- Optimal expulsion of waste from the body that helps in losing weight



Benefits

- Reduce some of the bad effects of eating high-fat foods
- Support digestive system
- Support metabolism rate



## PROVEDA leading you to success

#### Garcinia Cambogia Mechanism



Satiety-Feeling of fullness



#### **Mechanism of action of Green Coffee**



CGA- Chlorogenic Acid



#### Aloevera Mechanism





#### Mechanism of action of Cinnamon



Leakage and synthesis inhibition



#### Affordable Price



60capsules

Dosage
As a dietary supplement take 2 capsules twice a day with water after meals

MRP: 700



## Organic D-Tox



## Organic D-Tox



Combination of Lemon and Sea buckthorn with Green tea extract not only regulates the metabolism but also prevent aging effects.



Ingredients Benefits

Lemon The "liver loves lemons. It is a dissolvent of uric acid

and other poisons, liquefies the bile. Fresh lemon

juice added to your drink in the morning is a great

Green Tea liver detoxifier

Green tea is the healthiest beverage on the planet. It is loaded with antioxidants and nutrients that have powerful effects on the body. These include improved brain function, fat loss, a lower risk