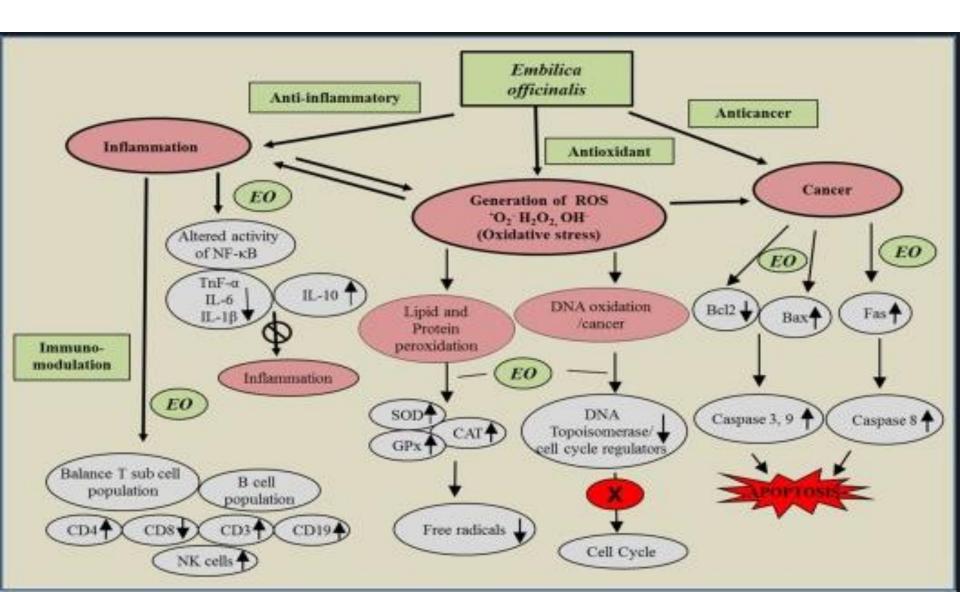

ections
- Support digestion
- Antioxidant in nature
- Support Cholesterol Levels



#### Affordable Price





Dosage
30 ml twice daily directly or can be mixed with water

MRP: 2000

#### Mechanism of action





Akkermansia- Category of Good Bacteria



## Wheat Grass Plus+



#### Wheat Grass Plus+



Combination of wheat grass powder with Amla and Giloy makes it effective remedy for lowering bad cholesterol



#### Ingredients

## Wheat Grass Powder Amla



#### **Benefits**

- It is especially high in vitamins A, C and E, as well as iron, magnesium, calcium and amino acids
- Cures sore throat and cold
- Amla reduces constipation and helps heal painful mouth ulcers, it has antiinflammatory properties



#### **Mechanism of action of Wheat Grass**





#### Mechanism of action of Amla





### Affordable Price



Dosage

Take 15-30 ml of wheat grass juice in half glass of water preferably at empty stomach in morning and evening.

MRP: 550

500ml

# Thank you