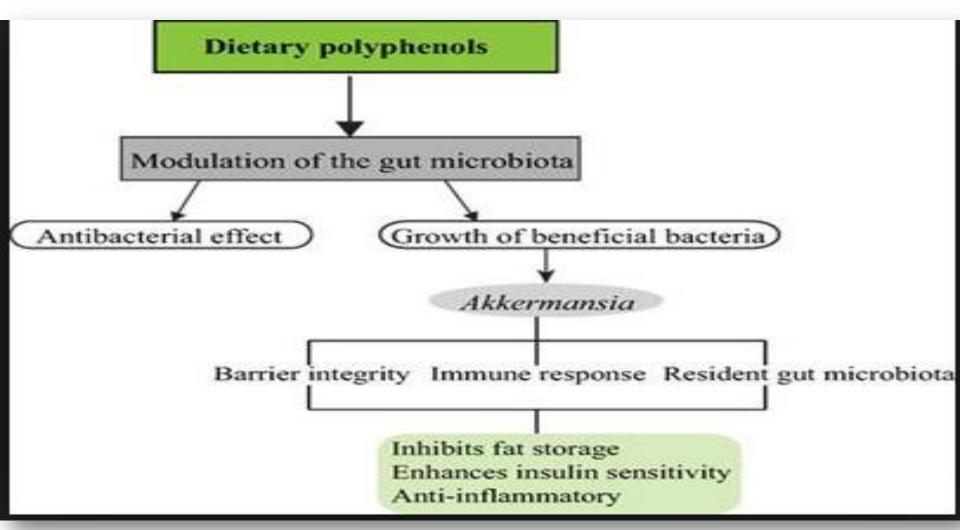

s. No other juice is mixed, only berries have been used.

#### **INGREDIENTS**

#### **BENEFITS**

## PRO leading

**BENEFITS** 

Black Berry
Mangosteen
Green Apple
Acai Berry
Grape seed Extract
Crane Berry

**Goose Berry** 

Strawberry

Mulberry

Dew Berry

- High in fiber
- Great source of vitamin K
- High in manganese
- Supports brain health
- Anti-Inflammatory
- Anticancer Effects
- Good for Weight Loss
- Good for Your Heart
- Lower the Risk of Diabetes

- Support Brain Function
- Improve Blood Flow
- Reduce OxidativeDamage
- Supports Kidney Function
- Prevent urinary tract infections
- Support digestion
- Antioxidant in nature
- Support Cholesterol Levels



#### Affordable Price





Dosage
30 ml twice daily directly or can be mixed with water

MRP: 2000

#### Mechanism of action





Akkermansia- Category of Good Bacteria



## Wheat Grass Plus+



#### Wheat Grass Plus+



Combination of wheat grass powder with Amla and Giloy makes it effective remedy for lowering bad cholesterol



#### Ingredients

## Wheat Grass Powder Amla



#### **Benefits**

- It is especially high in vitamins A, C and E, as well as iron, magnesium, calcium and amino acids
- Cures sore throat and cold
- Amla reduces constipation and helps heal painful mouth ulcers, it has antiinflammatory properties



#### **Mechanism of action of Wheat Grass**





#### Mechanism of action of Amla





### Affordable Price



Dosage

Take 15-30 ml of wheat grass juice in half glass of water preferably at empty stomach in morning and evening.

MRP: 550

500ml

# Thank you