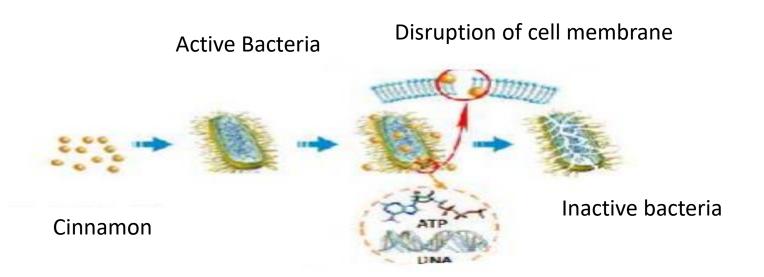

ra and Triphala present in it makes it a unique formula for weight loss

#### Ingredients

Garcinia Cambogia Green Coffee

Aloe vera

Cinnamon

#### Benefits

- It contain hydroxycitric acid (HCA)strong effect on appetite
- Used as a dietary supplement for Rheumatism, Intestinal problems.
- Chlorogenic acid in green coffee affect blood sugar and metabolism.
- Optimal expulsion of waste from the body that helps in losing weight



Benefits

- Reduce some of the bad effects of eating high-fat foods
- Support digestive system
- Support metabolism rate



## PROVEDA leading you to success

#### Garcinia Cambogia Mechanism



Satiety-Feeling of fullness



#### **Mechanism of action of Green Coffee**



CGA- Chlorogenic Acid



#### Aloevera Mechanism





#### Mechanism of action of Cinnamon



Leakage and synthesis inhibition



#### Affordable Price



60capsules

Dosage
As a dietary supplement take 2 capsules twice a day with water after meals

MRP: 700



## Organic D-Tox



## Organic D-Tox



Combination of Lemon and Sea buckthorn with Green tea extract not only regulates the metabolism but also prevent aging effects.



Ingredients Benefits

Lemon The "liver loves lemons. It is a dissolvent of uric acid

and other poisons, liquefies the bile. Fresh lemon

juice added to your drink in the morning is a great

Green Tea liver detoxifier

Green tea is the healthiest beverage on the planet. It is loaded with antioxidants and nutrients that have powerful effects on the body. These include improved brain function, fat loss, a lower risk of cancer and many other impressive benef