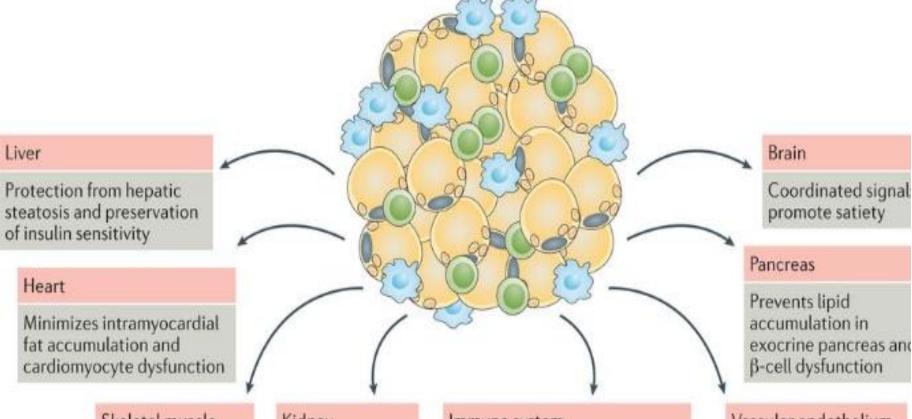

## Adipose tissue actions

#### Skeletal muscle

Prevents lipid deposition in myocytes

#### Kidney

Perirenal adipose tissue protects the kidney

#### Immune system

Paracrine interactions between adipocytes and immune cells preserve immune function

#### Vascular endothelium

WAT expansion is coordinated with angiogenesis