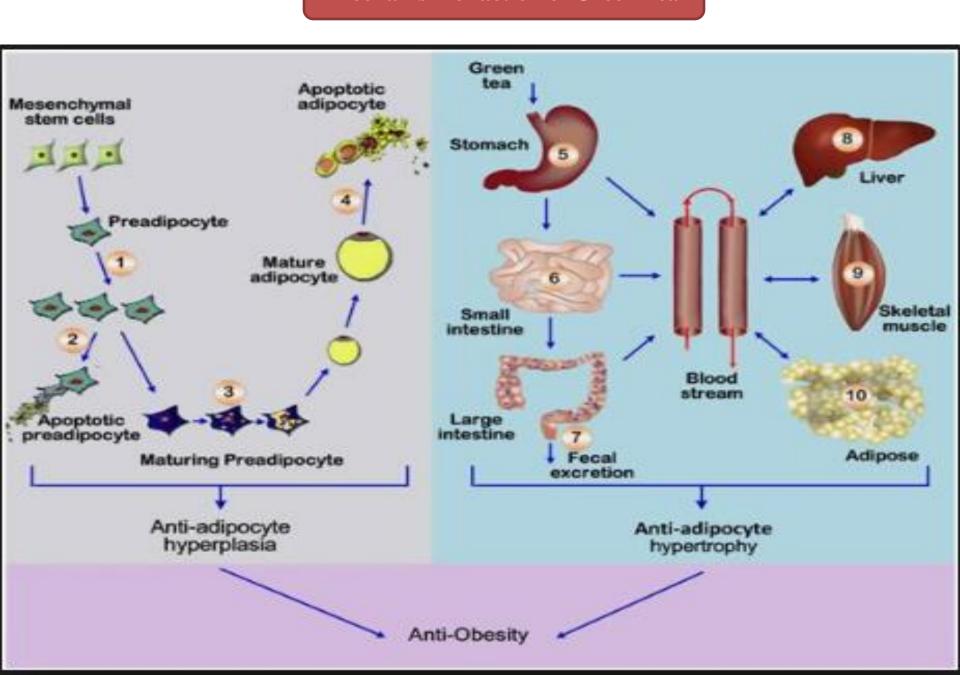

## Adipose tissue actions

#### Skeletal muscle

Prevents lipid deposition in myocytes

#### Kidney

Perirenal adipose tissue protects the kidney

#### Immune system

Paracrine interactions between adipocytes and immune cells preserve immune function

#### Vascular endothelium

WAT expansion is coordinated with angiogenesis