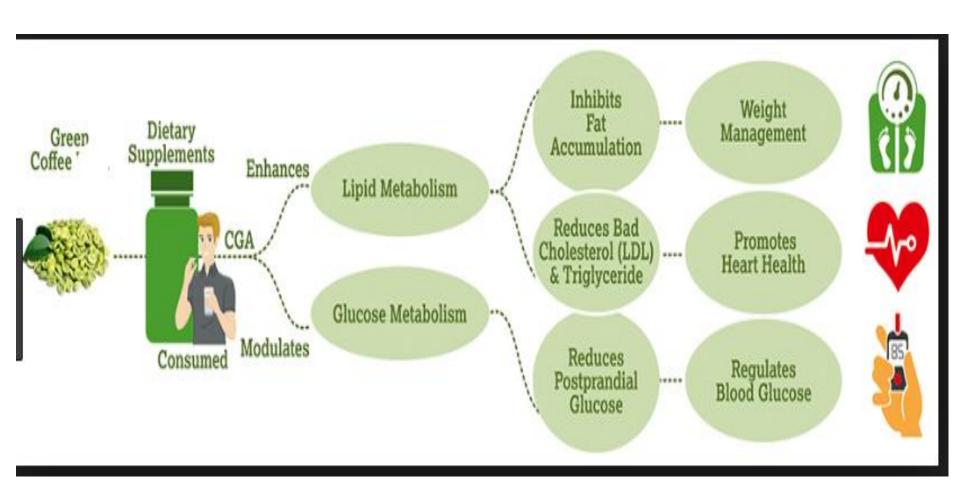

es



No Genetically Modified Organism, Gluten free, with no additives. Pure Vegetarian

Alovera and Triphala present in it makes it a unique formula for weight loss

#### Ingredients

Garcinia Cambogia Green Coffee

Aloe vera

Cinnamon

#### Benefits

- It contain hydroxycitric acid (HCA)strong effect on appetite
- Used as a dietary supplement for Rheumatism, Intestinal problems.
- Chlorogenic acid in green coffee affect blood sugar and metabolism.
- Optimal expulsion of waste from the body that helps in losing weight



Benefits

- Reduce some of the bad effects of eating high-fat foods
- Support digestive system
- Support metabolism rate



## PROVEDA leading you to success

#### Garcinia Cambogia Mechanism



Satiety-Feeling of fullness



#### **Mechanism of action of Green Coffee**



CGA- Chlorogenic Acid



#### Aloevera Mechanism





#### Mechanism of action of Cinnamon



Leakage and synthesis inhibition



#### Affordable Price



60capsules

Dosage
As a dietary supplement take 2 capsules twice a day with water after meals

MRP: 700



## Organic D-Tox



## Organic D-Tox



Combination of Lemon and Sea buckthorn with Green tea extract not only regulates the metabolism but also prevent aging effects.



Ingredients Benefits

Lemon The "liver loves lemons. It is a dissolvent of uric acid

and other poisons, liquefies the bile. Fresh lemon

juice added to your drink in the morning is a great

Green Tea liver detoxifier

Green tea is the healthiest beverage on the planet. It is loaded with antioxidants and nutrients that have powerful effects on the body. These inc