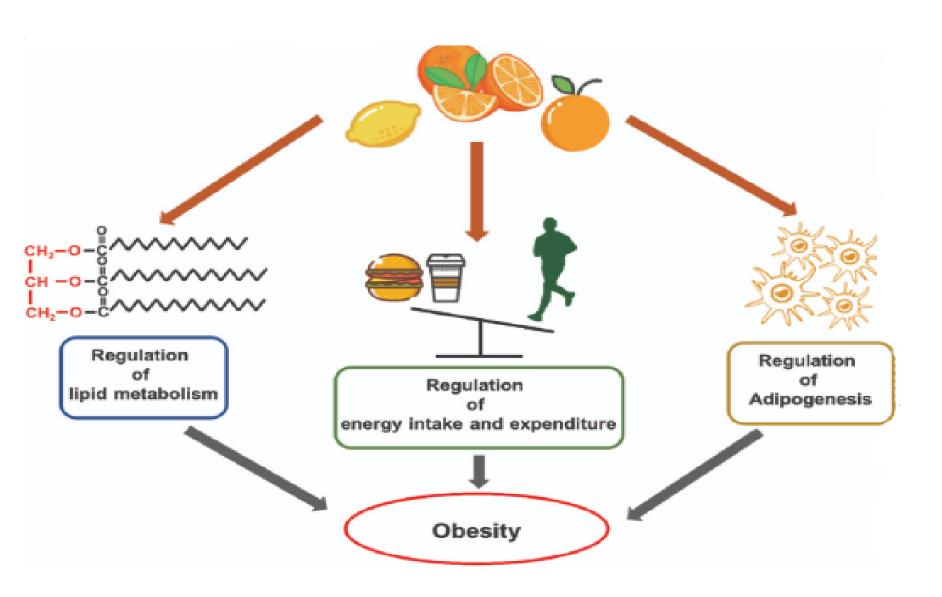

## What is Obesity?

 Obesity results from the accumulation of excess fat on the body. Obesity is considered a chronic (long-term) disease, like high blood pressure or diabetes

• Weight gain occurs when you eat more calories than your body uses up. If the food you eat provides more calories than your body needs, the excess is converted to fat. Initially, fat cells increase in size. When they can no longer expand, they increase in number.

## Symptoms

 Obesity is diagnosed when your body mass index (BMI) is 30 or higher. Your body mass index is calculated by dividing your weight in kilograms (kg) by your height in meters (m) squared