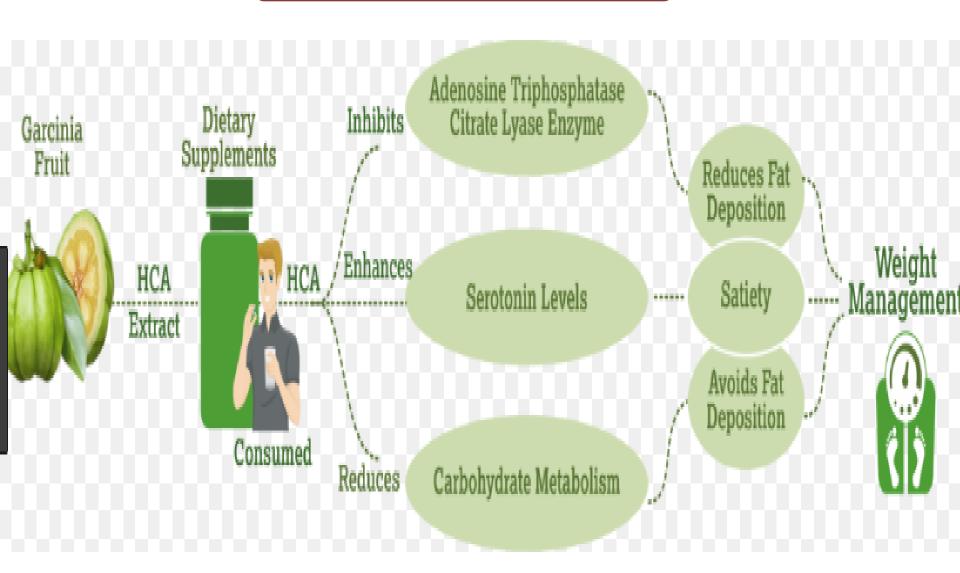

esity





## Get In Shape Slimming capsules



## Get In Shape Slimming capsules



No Genetically Modified Organism, Gluten free, with no additives. Pure Vegetarian

Alovera and Triphala present in it makes it a unique formula for weight loss

#### Ingredients

Garcinia Cambogia Green Coffee

Aloe vera

Cinnamon

#### Benefits

- It contain hydroxycitric acid (HCA)strong effect on appetite
- Used as a dietary supplement for Rheumatism, Intestinal problems.
- Chlorogenic acid in green coffee affect blood sugar and metabolism.
- Optimal expulsion of waste from the body that helps in losing weight



Benefits

- Reduce some of the bad effects of eating high-fat foods
- Support digestive system
- Support metabolism rate



## PROVEDA leading you to success

#### Garcinia Cambogia Mechanism



Satiety-Feeling of fullness



#### **Mechanism of action of Green Coffee**



CGA- Chlorogenic Acid



#### Aloevera Mechanism





#### Mechanism of action of Cinnamon



Leakage and synthesis inhibition



#### Affordable Price



60capsules

Dosage
As a dietary supplement take 2 capsules twice a day with water after meals

MRP: 700



## Organic D-Tox



## Organic D-Tox



Combination of Lemon and Sea buckthorn with Green tea extract not only regulates the metabolism but also prevent aging effects.



Ingredients Benefits

Lemon The "liver loves lemons. It is a dissolvent of uric acid

and other poisons, liquefies the bile. Fresh lemon

juice added to your drink in the morning is a great

Green Tea liver detoxifier

Green tea is the healthiest beverage on the planet. It is loaded wi