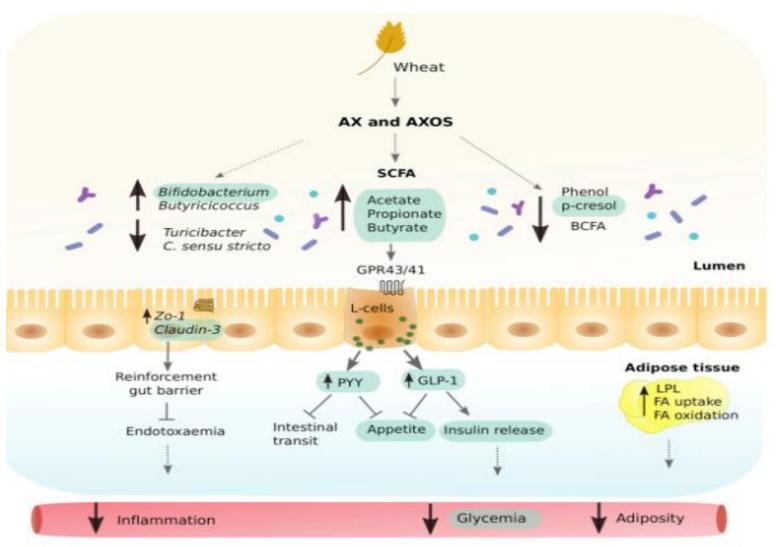

y Function
- Prevent urinary tract infections
- Support digestion
- Antioxidant in nature
- Support Cholesterol Levels



#### Affordable Price





Dosage
30 ml twice daily directly or can be mixed with water

MRP: 2000

#### Mechanism of action





Akkermansia- Category of Good Bacteria



## Wheat Grass Plus+



#### Wheat Grass Plus+



Combination of wheat grass powder with Amla and Giloy makes it effective remedy for lowering bad cholesterol



#### Ingredients

## Wheat Grass Powder Amla



#### **Benefits**

- It is especially high in vitamins A, C and E, as well as iron, magnesium, calcium and amino acids
- Cures sore throat and cold
- Amla reduces constipation and helps heal painful mouth ulcers, it has antiinflammatory properties



#### **Mechanism of action of Wheat Grass**





#### Mechanism of action of Amla





### Affordable Price



Dosage

Take 15-30 ml of wheat grass juice in half glass of water preferably at empty stomach in morning and evening.

MRP: 550

500ml

# Thank you