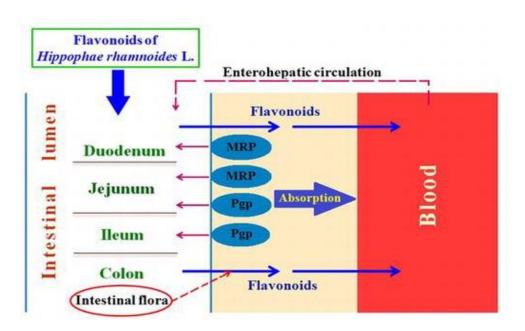

ble Price



60capsules

Dosage
As a dietary supplement take 2 capsules twice a day with water after meals

MRP: 700



## Organic D-Tox



## Organic D-Tox



Combination of Lemon and Sea buckthorn with Green tea extract not only regulates the metabolism but also prevent aging effects.



Ingredients Benefits

Lemon The "liver loves lemons. It is a dissolvent of uric acid

and other poisons, liquefies the bile. Fresh lemon

juice added to your drink in the morning is a great

Green Tea liver detoxifier

Green tea is the healthiest beverage on the planet. It is loaded with antioxidants and nutrients that have powerful effects on the body. These include improved brain function, fat loss, a lower risk of cancer and many other impressive benefits





#### Mechanism of action of Lemon









Sea Buckthorn Action

#### Mechanism of action of Green Tea







### Affordable Price



**60 Tablets** 

Chew 1-2 tablets at night, drink 2-3 liters of water for maximum results

MRP: 650



## Berry Plus +

## **Berry Plus +**





Unique formula due to 174 Berries. No other juice is mixed, only berries have been used.

#### **INGREDIENTS**

#### **BENEFITS**

## PRO leading

**BENEFITS** 

Black Berry
Mangosteen
Green Apple
Acai Berry
Grape seed Extract
Crane Berry

**Goose Berry** 

Strawberry

Mulberry

Dew Berry

- High in fiber
- Great source of vitamin K
- High in manganese
- Supports brain health
- Anti-Inflammatory
- Anticancer Effects
- Good for Weight Loss
- Good for Your Heart
- Lower the Risk of Diabetes

- Support Brain Function
- Improve Blood Flow
- Reduce OxidativeDam