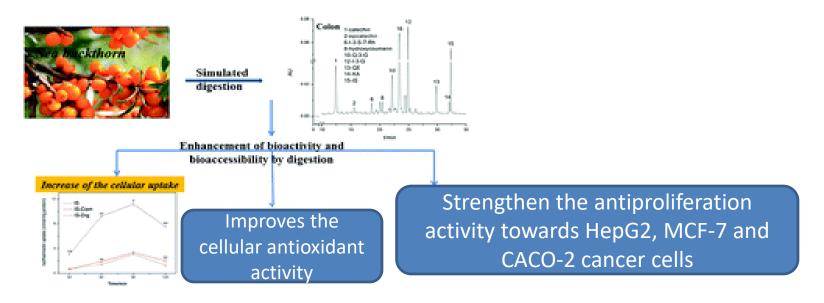

## Organic D-Tox

Combination of Lemon and Sea buckthorn with Green tea extract not only regulates the metabolism but also prevent aging effects.

Ingredients Benefits

Lemon The "liver loves lemons. It is a dissolvent of uric acid

and other poisons, liquefies the bile. Fresh lemon

juice added to your drink in the morning is a great

Green Tea liver detoxifier

Green tea is the healthiest beverage on the planet. It is loaded with antioxidants and nutrients that have powerful effects on the body. These include improved brain function, fat loss, a lower risk of cancer and many other impressive benefits