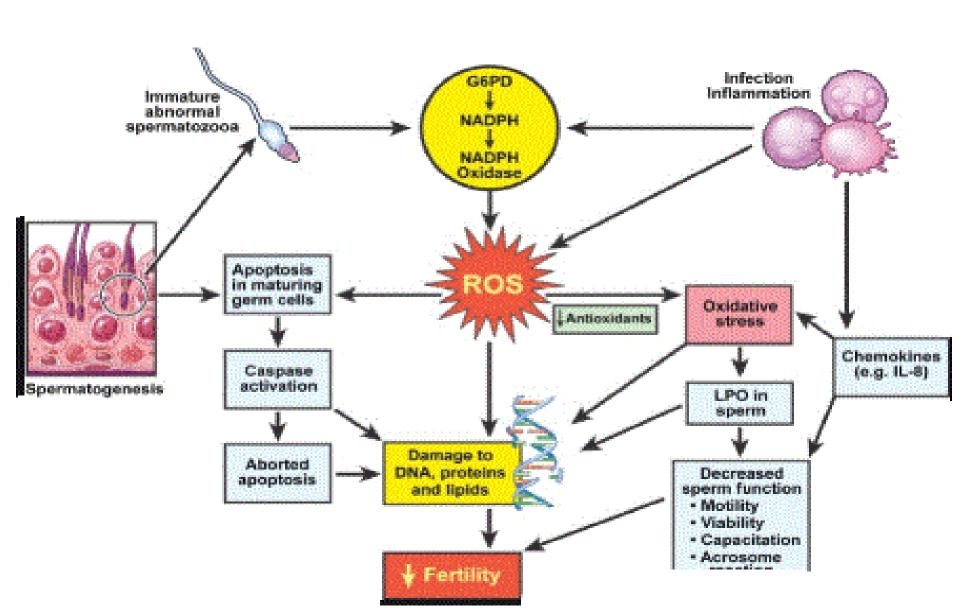

n, mammary glands, seminal fluid, ovarian follicles, and gastrointestinal and digestive tract

Over the past few decades, Vada pav, samosas, doughnuts, pizzas, burgers, rolls, wraps, french fries, etc have penetrated every corner our country. You step out of your house and you'll see them being served everywhere from malls, restaurants and roadside corners to office and college canteens





### Bad Food affect Men's vitality and strength

Eating right and working out regularly are key for every aspect of your health, including a robust libido. If you've got the diet and exercise part down, but feel like your vitality could still use a boost, you might benefit from the added support of specific vitamins and nutrients of food supplements.



# Reactive oxidative species causes Infertility





#### Diseases associated with Men's Health





## Diseases associated with male fertility (Environmental causes)

**Industrial chemicals.** Extended exposure to benzenes, toluene, xylene, pesticides, herbicides, organic solvents, painting materials and lead may contribute to low sperm counts.

**Heavy metal exposure.** Exposure to lead or other heavy metals also may cause infertility.

**Radiation or X-rays.** Exposure to radiation can reduce sperm production, though it will often eventually return to normal. With high doses of radiation, sperm production can be permanently reduced.

**Overheating the testicles.** Elevated temperatures impair sperm production and function. Although studies are limited and are inconclusive, frequent use of saunas or hot tubs may temporarily impair your