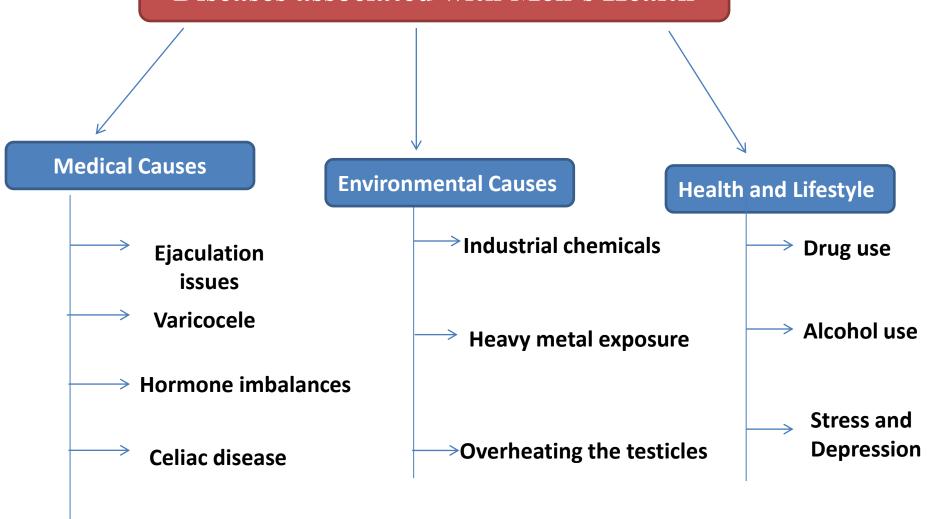

#### Diseases associated with Men's Health

## Diseases associated with male fertility (Environmental causes)

**Industrial chemicals.** Extended exposure to benzenes, toluene, xylene, pesticides, herbicides, organic solvents, painting materials and lead may contribute to low sperm counts.

**Heavy metal exposure.** Exposure to lead or other heavy metals also may cause infertility.

**Radiation or X-rays.** Exposure to radiation can reduce sperm production, though it will often eventually return to normal. With high doses of radiation, sperm production can be permanently reduced.

**Overheating the testicles.** Elevated temperatures impair sperm production and function. Although studies are limited and are inconclusive, frequent use of saunas or hot tubs may temporarily impair your sperm count.

### Diseases associated with male fertility(Medical causes)

**Varicocele**: A varicocele is a swelling of the veins that drain the testicle. It's the most common reversible cause of male infertility

**Ejaculation issues:** Retrograde ejaculation occurs when semen enters the bladder during orgasm instead of emerging out the tip of the penis. Various health conditions can cause retrograde ejaculation, including diabetes, spinal injuries, medications, and surgery of the bladder, prostate or urethra.

**Hormone imbalances:** Infertility can result from disorders of the testicles themselves or an abnormality affecting other hormonal systems including the hypothalamus, pituitary, thyroid and adrenal glands. Low testosterone (male hypogonadism) and other hormonal problems have a number of possible underlying causes.

**Celiac disease:** A digestive disorder caused by sensitivity to gluten, celiac disease can cause male infertility. Fertility may improve after adopting a gluten-free diet

### Diseases associated with male fertility (Unhygienic Lifestyle)

**Drug use.** Anabolic steroids taken to stimulate muscle strength and growth can cause the testicles to shrink and sperm production to decrease. Use of cocaine or marijuana may temporarily reduce the number and quality of your sperm as well.

**Alcohol use.** Drinking alcohol can lower testosterone levels, cause erectile dysfunction and decrease sperm production. Liver disease caused by excessive drinking also may lead to fertility problems.

**Depression.** Research shows that the likelihood of pregnancy may be lower if a male partner has severe depression. In addition, depression in men may cause sexual dysfunction due to reduced libido, erectile dysfunction, or delayed or inhibited ejaculation.