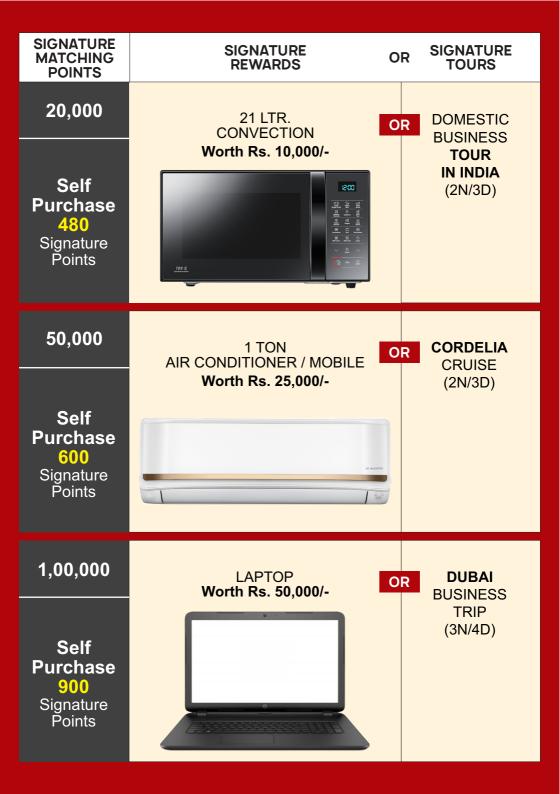

PROVEDA leading you to success

## **Pro Majestic** SIGNATURE REWARD

## BIG BUMPER REWARD

Mercedes C Class worth Rs. 62.5 Lac

PROVEDA

Offer Valid : 2<sup>nd</sup> February 2024 - 1<sup>st</sup> February 2025



| SIGNATURE<br>MATCHING<br>POINTS                 | SIGNATURE O<br>REWARDS O                        | R SIGNATURE<br>TOURS                          |
|-------------------------------------------------|-------------------------------------------------|-----------------------------------------------|
| 2,50,000                                        | TVS JUPITER 125 CC<br>/ BAJAJ PULSAR            | R HONGKONG<br>BUSINESS                        |
| Self<br>Purchase<br>1200<br>Signature<br>Points | Worth Rs. 1,00,000/-                            | TRIP<br>(4N/5D)                               |
| 5,00,000                                        | SIGNATURE                                       | D DUBAI                                       |
| Self<br>Purchase<br>1500<br>Signature Points